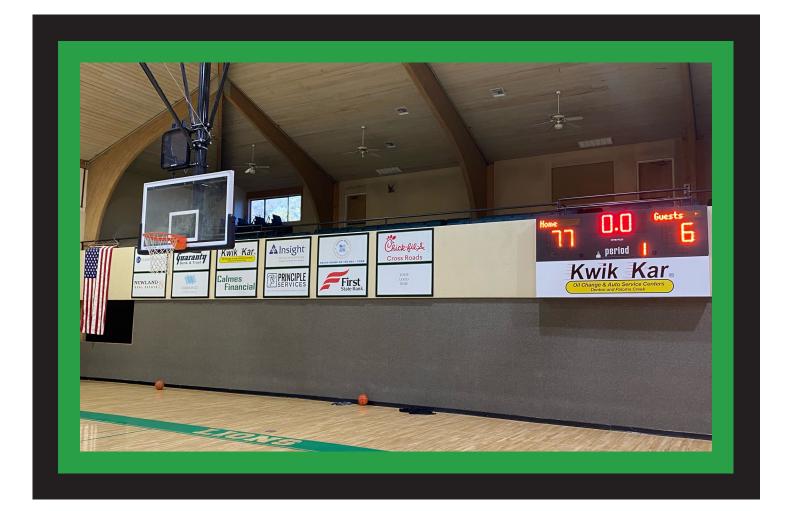

## **Scoreboard Recognition** (*Platinum Package*)

**AARC Sign** 

5' x 2.5'

An opportunity to support Denton Calvary Academy while also getting your business recognized through signage, announcements, and other digital media recognition (as specified in chosen package).